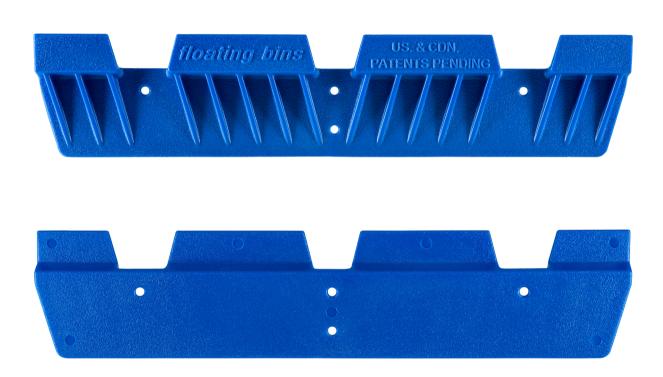

## Recycle Bin Wall Mount

Made with 100% durable HDPE to support 50 lbs. Conveniently organizes bins anywhere to maximize floor space

Toll Free 1-888-321-7757 | www.novaproducts.ca

## Recycle Bin Wall Mount

Made with 100% durable HDPE to support 50 lbs. Conveniently organizes bins anywhere to maximize floor space.

## **FEATURES:**

- Made from durable high-density polyethylene (HDPE).
- Easy installation on interior and exterior walls.
- Fits a variety of bin sizes.
- Each wall mount is able to support 50 lbs.
- Conveniently organizes bins anywhere to maximize floor space and vertical storage.

## **SPECIFICATIONS:**

Weight Capacity: 50 lbs Outside Length: 10.5" Outside Width: 0.5" Outside Height: 2.5"

Weight: 0.5 lbs