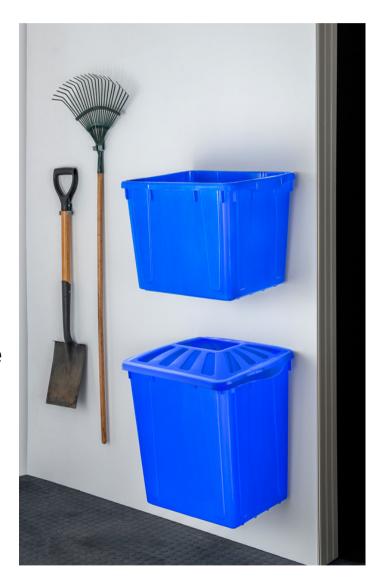

## Recycle Bin Wall Mount

Made with 100% durable HDPE to support 50 lbs. Conveniently organizes bins anywhere to maximize floor space

Toll Free 1-888-321-7757 | www.novaproducts.ca

## Recycle Bin Wall Mount

Made with 100% durable HDPE to support 50 lbs. Conveniently organizes bins anywhere to maximize floor space.

## **FEATURES:**

- Made from durable high-density polyethylene (HDPE).
- Easy installation on interior and exterior walls.
- Fits a variety of bin sizes.
- Each wall mount is able to support 50 lbs.
- Conveniently organizes bins anywhere to maximize floor space and vertical storage.